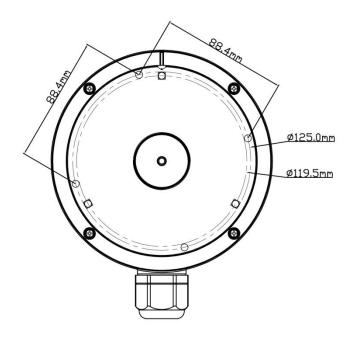

### **Specifications**

| Model                   | E-JBOX-UP                                                    |  |
|-------------------------|--------------------------------------------------------------|--|
| Material                | Aluminum alloy                                               |  |
| Color                   | White                                                        |  |
| Min. Packaging Quantity | 20                                                           |  |
| Packing Size            | 405x330x340mm                                                |  |
| Dimension               | 155.4x50mm                                                   |  |
| Load Bearing            | The wall must be strong enough to withstand at least 3 times |  |
|                         | the weight of the camera and the junction box                |  |
| Net Weight              | 573g                                                         |  |
| Working Temperature     | -40°C~+60°C(-40°F~+140°F)                                    |  |
| Working Humidity        | 10%~90%                                                      |  |

## Dimensions

**e** 