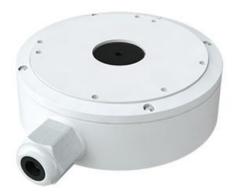

## **Junction Box**

#### Features

- · Aluminum alloy material with surface spray treatment
- · Camera cables can be perfectly collected to the junction box so that the installation looks more elegant
- · Bottom inlet and side inlet
- · Available for wall or ceiling mounting
- Water-proof design