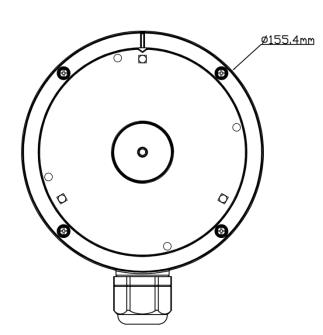

### **Specifications**

| Model                   | E-JBOX-UP                                                    |  |
|-------------------------|--------------------------------------------------------------|--|
| Material                | Aluminum alloy                                               |  |
| Color                   | White                                                        |  |
| Min. Packaging Quantity | 20                                                           |  |
| Packing Size            | 405x330x340mm                                                |  |
| Dimension               | 155.4x50mm                                                   |  |
| Load Bearing            | The wall must be strong enough to withstand at least 3 times |  |
|                         | the weight of the camera and the junction box                |  |
| Net Weight              | 573g                                                         |  |
| Working Temperature     | -40°C~+60°C(-40°F~+140°F)                                    |  |
| Working Humidity        | 10%~90%                                                      |  |

## Dimensions

**e** 