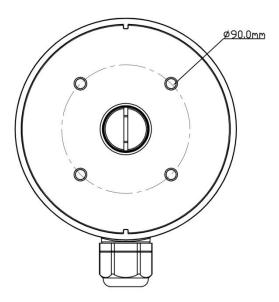

### **Specifications**

| Model                   | E-JBOX-UP                                                    |  |
|-------------------------|--------------------------------------------------------------|--|
| Material                | Aluminum alloy                                               |  |
| Color                   | White                                                        |  |
| Min. Packaging Quantity | 20                                                           |  |
| Packing Size            | 405x330x340mm                                                |  |
| Dimension               | 155.4x50mm                                                   |  |
| Load Bearing            | The wall must be strong enough to withstand at least 3 times |  |
|                         | the weight of the camera and the junction box                |  |
| Net Weight              | 573g                                                         |  |
| Working Temperature     | -40°C~+60°C(-40°F~+140°F)                                    |  |
| Working Humidity        | 10%~90%                                                      |  |

## Dimensions

**e** 