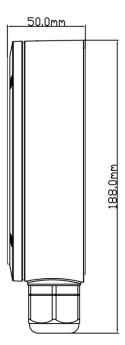

|  |
| Dimension               | 155.4x50mm                                                   |  |
| Load Bearing            | The wall must be strong enough to withstand at least 3 times |  |
|                         | the weight of the camera and the junction box                |  |
| Net Weight              | 573g                                                         |  |
| Working Temperature     | -40°C~+60°C(-40°F~+140°F)                                    |  |
| Working Humidity        | 10%~90%                                                      |  |

### Available Model

| Available Model E-JBOX-UP3 | Junction Box |  |
|----------------------------|--------------|--|
|----------------------------|--------------|--|



## Dimensions

**e**